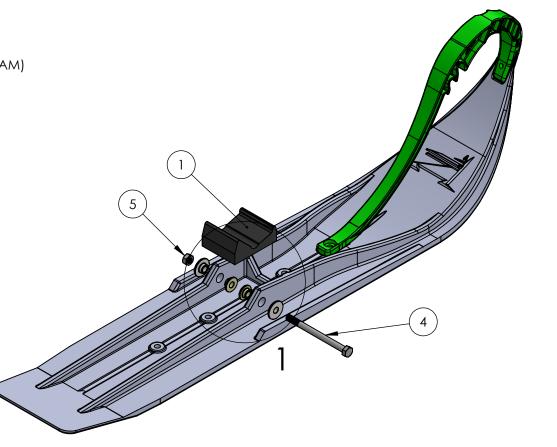

- 2: INSTALL THE CARBIDES AT THIS TIME.
- 3: INSERT SMALL BUSHINGS INSIDE OF THE SKI AND LARGER BUSHING ON THE OUTSIDE OF THE SKI, THEY FIT VERY TIGHT.
- 4: PLACE RUBBER DAMPENER ON THE SKIS.
  (SEE DETAIL VIEW 1 FOR DAMPENER ORIENTATION)

5: USE REMAINING HARDWARE TO SECURE THE SKIS. (SEE DIAGRAM)

| 2        |
|----------|
| DETAIL 1 |

| TEM NO. | PART NUMBER | DESCRIPTION              | QTY. |
|---------|-------------|--------------------------|------|
| 1       | 77000266    | Rubber Dampener          | 2    |
| 2       | 20010MML    | Large Bushing            | 4    |
| 3       | 20010MMS    | Small Bushing            | 4    |
| 4       | 1138671     | M10-1.5 x 130mm Hex Bolt | 2    |
| 5       | 1140167     | M10-1.5 Hex LockNut      | 2    |