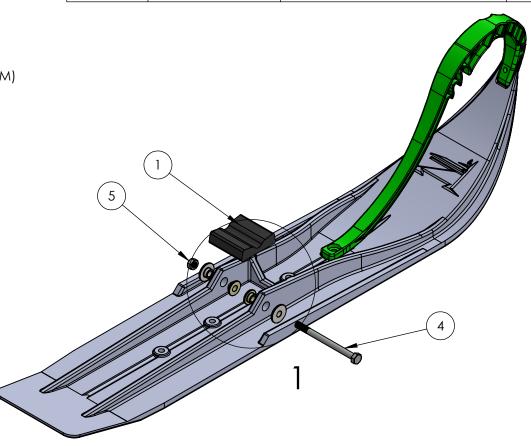

## ARCTIC CAT: 2012 PRO CHASSIS & NEWER MOUNT KIT #04-B001-3

1: REMOVE OLD SKIS AND DISCARD OLD HARDWARE.

475 SE 12th St

MADISON, SD 57042

2: INSTALL THE CARBIDES AT THIS TIME.

- 3: INSERT SMALL BUSHINGS INSIDE OF THE SKI AND LARGER BUSHING ON THE OUTSIDE OF THE SKI, THEY FIT VERY TIGHT.
- 4: PLACE RUBBER DAMPENER ON THE SKIS. (SEE DETAIL VIEW 1 FOR DAMPENER ORIENTATION)
- 5: USE REMAINING HARDWARE TO SECURE THE SKIS. (SEE DIAGRAM)

| ITEM NO. | PART NUMBER | DESCRIPTION              | QTY. |
|----------|-------------|--------------------------|------|
| 1        | 77000273    | Rubber Dampener          | 2    |
| 2        | 20010MML    | Large Bushing            | 4    |
| 3        | 20010MMS    | Small Bushing            | 4    |
| 4        | 1138671     | M10-1.5 x 130mm Hex Bolt | 2    |
| 5        | 1140167     | M10-1.5 Hex LockNut      | 2    |