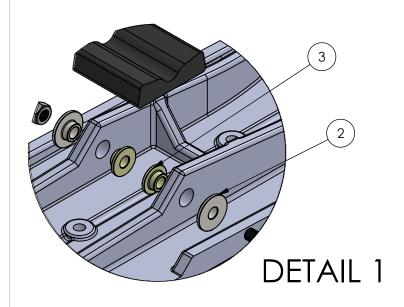

## ARCTIC CAT: 2012 PRO CHASSIS & NEWER MOUNT KIT #04-B001-3

1: REMOVE OLD SKIS AND DISCARD OLD HARDWARE.

475 SE 12th St

MADISON, SD 57042

2: INSTALL THE CARBIDES AT THIS TIME.

- 3: INSERT SMALL BUSHINGS INSIDE OF THE SKI AND LARGER BUSHING ON THE OUTSIDE OF THE SKI, THEY FIT VERY TIGHT.
- 4: PLACE RUBBER DAMPENER ON THE SKIS. (SEE DETAIL VIEW 1 FOR DAMPENER ORIENTATION)
- 5: USE REMAINING HARDWARE TO SECURE THE SKIS. (SEE DIAGRAM)

| ITEM NO. | PART NUMBER | DESCRIPTION              | QTY. |
|----------|-------------|--------------------------|------|
| 1        | 77000273    | Rubber Dampener          | 2    |
| 2        | 20010MML    | Large Bushing            | 4    |
| 3        | 20010MMS    | Small Bushing            | 4    |
| 4        | 1138671     | M10-1.5 x 130mm Hex Bolt | 2    |
| 5        | 1140167     | M10-1.5 Hex LockNut      | 2    |